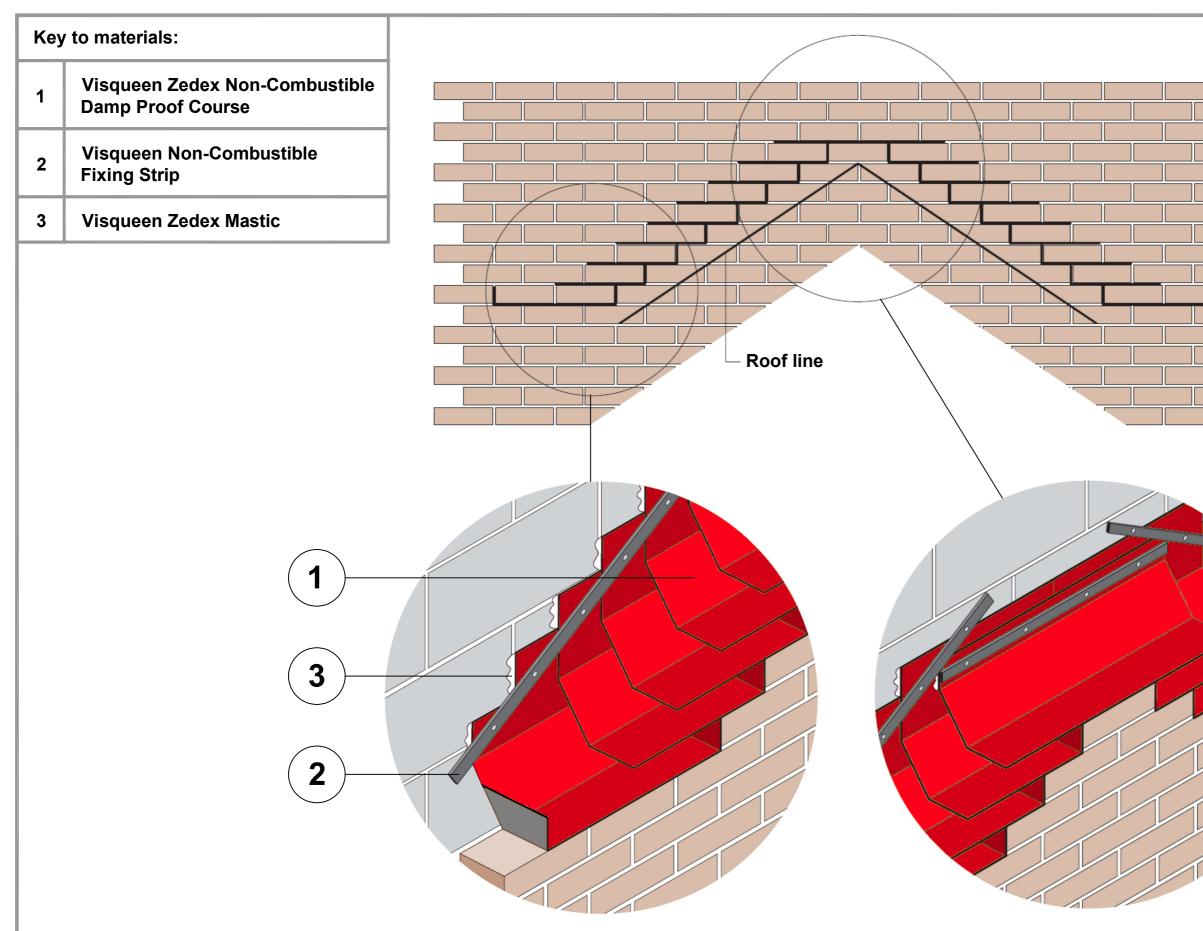

PITCHED ROOF ABUTMENT **CAVITY TRAY FORMATION** 

Visqueen Guidance Details are for illustration purposes only. It is the lead designer's responsibility to ensure Guidance Details are incorporated correctly into construction drawings.

DPCs and DPC cavity trays to be installed in accordance with BS 8215:1991. PD 6697:2019 and BS 8000-3:2020.

Drawing not to scale, use figured dimensions only. All figured dimensions are in millimetres.